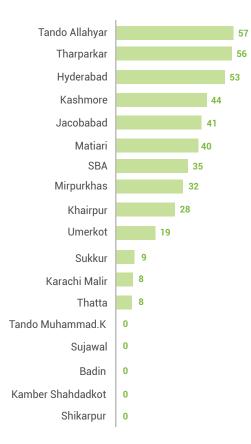

### Heat Stroke Report (Period Covered 1500 hrs 14-04-2025 - 1500 hrs 01-05-2025)

138 13 26 **Total Number of heatstroke** last 48 Hrs Number of **Loss of Livestock** Casualty heatstroke cases treated cases treated

| Sr# | Division                | District                | Number of heatstroke cases treated |        |          | Casualty (if any) |      |        | Loss of Livestock |       |                |                 |       |                  |
|-----|-------------------------|-------------------------|------------------------------------|--------|----------|-------------------|------|--------|-------------------|-------|----------------|-----------------|-------|------------------|
|     |                         |                         | Male                               | Female | Children | Total             | Male | Female | Children          | Total | Goat/<br>Sheep | Buffalo/<br>Cow | Camel | Other<br>Animals |
| 1   | Karachi                 | Karachi Malir           | 0                                  | 0      | 0        | 0                 | 0    | 0      | 0                 | 0     | 0              | 0               | 0     | 0                |
| 2   |                         | Hyderabad*              | 0                                  | 0      | 0        | 0                 | 0    | 0      | 0                 | 0     | 0              | 1               | 0     | 0                |
| 3   | Hyderabad               | Matiari*                | 1                                  | 0      | 2        | 3                 | 0    | 0      | 0                 | 0     | 0              | 0               | 0     | 0                |
| 4   |                         | Tando Allahyar*         | 5                                  | 3      | 0        | 8                 | 0    | 0      | 0                 | 0     | 0              | 0               | 0     | 0                |
| 5   |                         | TMK*                    | 0                                  | 0      | 0        | 0                 | 0    | 0      | 0                 | 0     | 0              | 0               | 0     | 0                |
| 6   |                         | Thatta*                 | 0                                  | 0      | 0        | 0                 | 0    | 0      | 0                 | 0     | 0              | 0               | 0     | 0                |
| 7   |                         | Sujawal*                | 0                                  | 0      | 0        | 0                 | 0    | 0      | 0                 | 0     | 0              | 0               | 0     | 0                |
| 8   |                         | Badin*                  | 0                                  | 0      | 0        | 0                 | 0    | 0      | 0                 | 0     | 0              | 0               | 0     | 0                |
| 9   | Sukkur                  | Sukkur*                 | 0                                  | 0      | 0        | 0                 | 0    | 0      | 0                 | 0     | 1              | 1               | 0     | 0                |
| 10  |                         | Khairpur*               | 4                                  | 2      | 1        | 7                 | 0    | 0      | 0                 | 0     | 3              | 0               | 0     | 0                |
| 11  | Shaheed<br>Benazirabad* | Shaheed<br>Benazirabad* | 82                                 | 37     | 1        | 120               | 0    | 0      | 0                 | 0     | 0              | 0               | 0     | 0                |
| 12  |                         | Kamber<br>Shahdadkot*   | 0                                  | 0      | 0        | 0                 | 0    | 0      | 0                 | 0     | 0              | 0               | 0     | 0                |
| 13  | Larkana                 | Shikarpur               | 0                                  | 0      | 0        | 0                 | 0    | 0      | 0                 | 0     | 0              | 0               | 0     | 0                |
| 14  |                         | Kashmore*               | 0                                  | 0      | 0        | 0                 | 0    | 0      | 0                 | 0     | 0              | 0               | 0     | 0                |
| 15  |                         | Jacobabad               | 0                                  | 0      | 0        | 0                 | 0    | 0      | 0                 | 0     | 0              | 0               | 0     | 0                |
| 16  |                         | Mirpurkhas*             | 0                                  | 0      | 0        | 0                 | 0    | 0      | 0                 | 0     | 0              | 0               | 0     | 0                |
| 17  | Mirpurkhas              | Umerkot*                | 0                                  | 0      | 0        | 0                 | 0    | 0      | 0                 | 0     | 0              | 0               | 0     | 0                |
| 18  |                         | Tharparkar*             | 0                                  | 0      | 0        | 0                 | 0    | 0      | 0                 | 0     | 7              | 0               | 0     | 0                |
|     |                         | Total                   | 92                                 | 42     | 4        | 138               | 0    | 0      | 0                 | 0     | 11             | 2               | 0     | 0                |